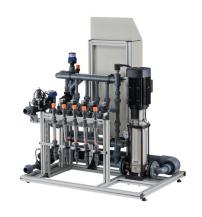

## **NETAJET 3G**

#### **OVERVIEW**

NetaJet 3G<sup>™</sup> realizes Netafim's "grow more with less" concept. Based on Netafim's unique Nutrigation<sup>™</sup> technology, it controls the amount of water and fertilizers used, optimizing resource utilization for each specific land type and crop. NetaJet 3G is extremely accurate and reliable, preventing water and fertilizer waste while reducing environmental pollution.

#### **COMPONENTS**

- Quick-action dosing valves
- Wide range of integrated accessories and peripherals
- High-quality components and PVC piping
- Aluminum, corrosion-resistant frame with adjustable legs