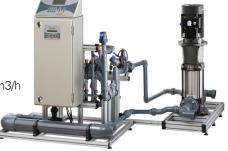

### **NETAJET HIGHFLOW PL**

- Dosing injector 3 to 5x1000l/h
- Mainline Flow Range 80 to 400m3/h
- EC/pH control Single or Dual