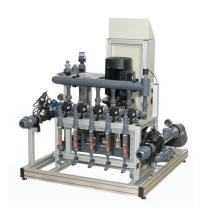

## **NETAJET 3G**

#### **OVERVIEW**

NetaJet 3G<sup>™</sup> realizes Netafim's "grow more with less" concept. Based on Netafim's unique Nutrigation<sup>™</sup> technology, it controls the amount of water and fertilizers used, optimizing resource utilization for each specific land type and crop. NetaJet 3G is extremely accurate and reliable, preventing water and fertilizer waste while reducing environmental pollution.

#### **COMPONENTS**

- Quick-action dosing valves
- Wide range of integrated accessories and peripherals
- High-quality components and PVC piping
- Aluminum, corrosion-resistant frame with adjustable legs