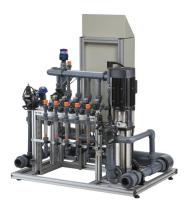

## **NETAJET 3G FAMILY**

## **PL FAMILY**

### **NETAJET INLINE PL**

- Dosing injector 3 to 5X400l/h
- Mainline Flow Range 0.5 to 20m3/h
- EC/pH control Single or Dual

### **NETAJET BYPASS PL**

- Dosing injector 3 to 5X400l/h
- Mainline Flow Range 20 to 120m3/h
- EC/pH control Single or Dual

### **NETAJET HIGHFLOW PL**

- Dosing injector 3 to 5x1000l/h
- Mainline Flow Range 80 to 400m3/h
- EC/pH control Single or Dual