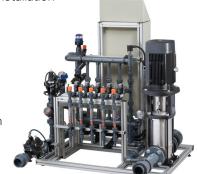

## **NETAJET 3G**

#### **OVERVIEW**

NetaJet 3G<sup>™</sup> realizes Netafim's "grow more with less" concept. Based on Netafim's unique Nutrigation<sup>™</sup> technology, it controls the amount of water and fertilizers used, optimizing resource utilization for each specific land type and crop. NetaJet 3G is extremely accurate and reliable, preventing water and fertilizer waste while reducing environmental pollution.

#### **COMPONENTS**

- Quick-action dosing valves
- Wide range of integrated accessories and peripherals
- High-quality components and PVC piping
- Aluminum, corrosion-resistant frame with adjustable legs