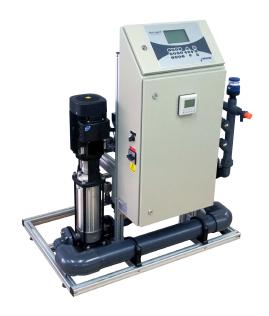

## **NETAJET 3G**

# **ST FAMILY**

The ST models feature a single pump for both irrigation and fertigation, reducing installation complexity and ongoing energy consumption.

### **NETAJET INLINE ST**

- Dosing injector 3 to 5X400l/h
- Mainline Flow Range 0.5 to 20m3/h
- EC/pH control Single or Dual