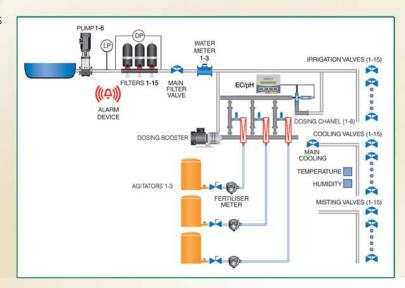

#### **Main features**

- Multiple pumps control
- Filter flushing with master control for pressure sustaining valve
- Runs up to 15 valves sequential or grouped
- EC/pH monitoring and control
- Multiple fertilizer mixes and programming options
- Multiple water, fertilizer and auxiliary flow meters
- Comprehensive logs of all sensor data and graphic displays

#### **Software specifications**

- Irrigation programs up to 15
- Number of start times per program up to 6
- Number of cycles per start time up to 99
- Number of valves per program up to 15
- Dosing program up to 10
- Dosing method time & quantity (bulk or spread), ratio (1/1000), EC/pH
- External condition program up to 15
- Cooling or Humidity program up to 5 dynamic programs
- Cooling valves up to 15
- Misting valves up to 15
- External memory backup key

#### **Hardware specifications**

- 15 outputs 24VAC
- 6 Digital inputs Water meters, fert meters, DP switch, etc'
- 5 Analog inputs EC, pH, temperature x 2 and Humidity
- Internal surge protection on 115/230VAC
- Surge protection on inputs and outputs
- 24VAC Transformer 50VA
- Power requirements 115/230 VAC, 35 Watt