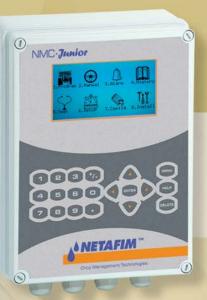

#### **Product** advantages

- User friendly design includes large graphic display -16 lines 40 characters.
- Superior PC software flexibility: up to 50 controllers can be connected in a network and presented in the same PC software.
- Multiple options for linking to office PC (wire telephone or radio).
- Battery backup prevents loss of settings in the event of power failures.

Memory backup key

#### **Main features**

- Multiple pumps control
- Filter flushing with master control for pressure sustaining valve
- Runs up to 15 valves sequential or grouped
- EC/pH monitoring and control
- Multiple fertilizer mixes and programming options
- Multiple water, fertilizer and auxiliary flow meters
- Comprehensive logs of all sensor data and graphic displays

#### **Software specifications**

- Irrigation programs up to 15
- Number of start times per program up to 6
- Number of cycles per start time up to 99
- Number of valves per program up to 15
- Dosing program up to 10
- Dosing method time & quantity (bulk or spread), ratio (1/1000), EC/pH
- External condition program up to 15
- Cooling or Humidity program up to 5 dynamic programs
- Cooling valves up to 15
- Misting valves up to 15
- External memory backup key