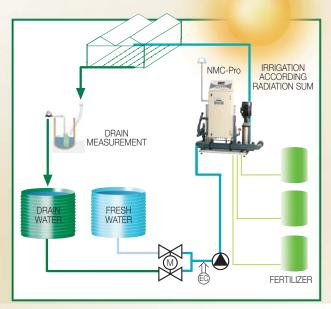

## The wisdom of simplicity

- Unmatched ease of use
- Modular hardware plug & play
- Irrigation according to Radiation Sum, time, and external conditions
- EC pre-control for drainage and fresh water pre mixing
- Drainage measurement
- Advanced EC/pH control
- Supports pH treatment during quantitative fertigation

### **Software specifications**

- Irrigation program up to 15
- Irrigation triggers Radiation Sum, time and external conditions
- Number of valves per irrigation program up to 40, sequentially or grouped
- Dosing program Up to 10
- Dosing method Time and Quantity (bulk or spread), Ratio (1/1000) and EC/pH
- Independent dosing method per channel Passive, EC, Acid or Alkali
- Dual EC/pH measurement Verifying sensor readings to increase reliability
- EC Pre-control Fresh & Drain water pre mixing
- Drain measurement Up to 8 drain meters
- Filter flushing up to 24 filters with main filter valve
- Cooling/Humidity program 5 dynamic programs according to temperature & humidity