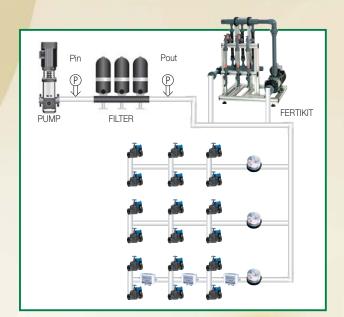

# Hardware specifications Surge suppression on 115/230VAC power

- Surge suppression on 115/230VAC power 1 Internal,1 optional external
- Surge protection on inputs and outputs Yes
- Dual power CPU 115/230VAC or 12VDC
- Outputs 24VAC Up to 64 (in modules of 8)
- Outputs Relay contact Up to 64 (in modules of 8)
- Outputs DC Latch (pulse) Up to 256 (via single cable)
- Inputs digital/pulse Up to 16 (in modules of 8)
- Inputs Analogue Up to 22 (in modules of 11)
- Communication Up to 50 controllers in a network
- PC links options Wire, Telephone, Cellular or Radio

### **Software specifications**

- Irrigation program up to 15
- Irrigation triggers Radiation Sum, time and external conditions
- Number of valves per irrigation program up to 40, sequentially or grouped
- Dosing program Up to 10
- Dosing method Time and Quantity (bulk or spread), Ratio (1/1000) and EC/pH
- Independent dosing method per channel Passive, EC, Acid or Alkali
- Dual EC/pH measurement Verifying sensor readings to increase reliability
- EC Pre-control Fresh & Drain water pre mixing
- Drain measurement Up to 8 drain meters
- Filter flushing up to 24 filters with main filter valve
- Cooling/Humidity program 5 dynamic programs according to temperature & humidity